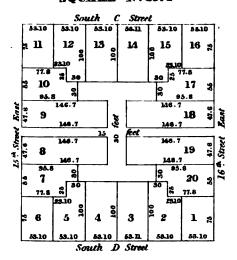

# PLATS

OF THE

SQUARES AND LOTS OF THE CITY OF WASHINGTON.

Printed by order of the House of Representatives of the United States.

Ä® WASHINGTON: PRINTED BY A. BOYD HAMILTON. 1852. 8140

#NAC 2,82 luash 1850